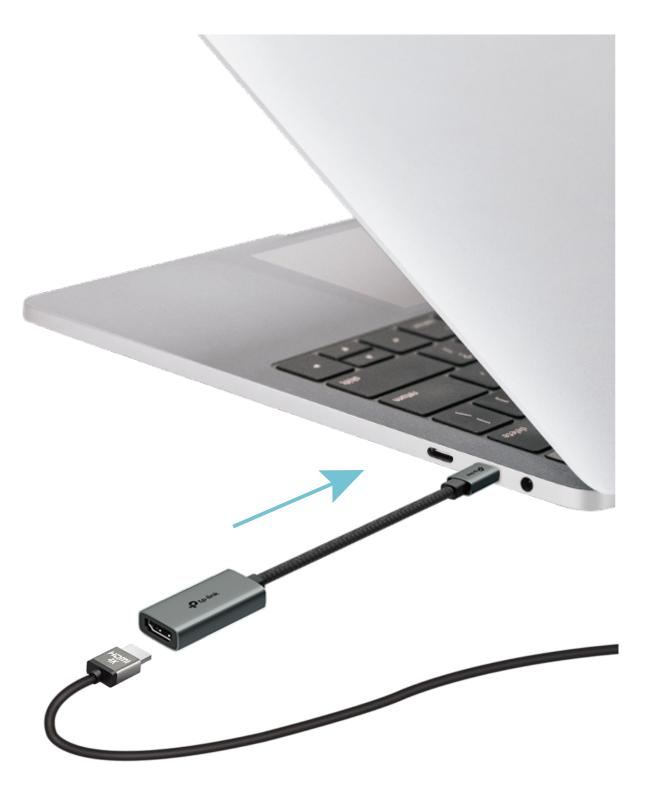

# Highlights

HDMI Ultra High-Definition Media Display

Universal Compatibility

Note: Make sure the USB-C port of your device supports video signal output (DP Alt Mode).