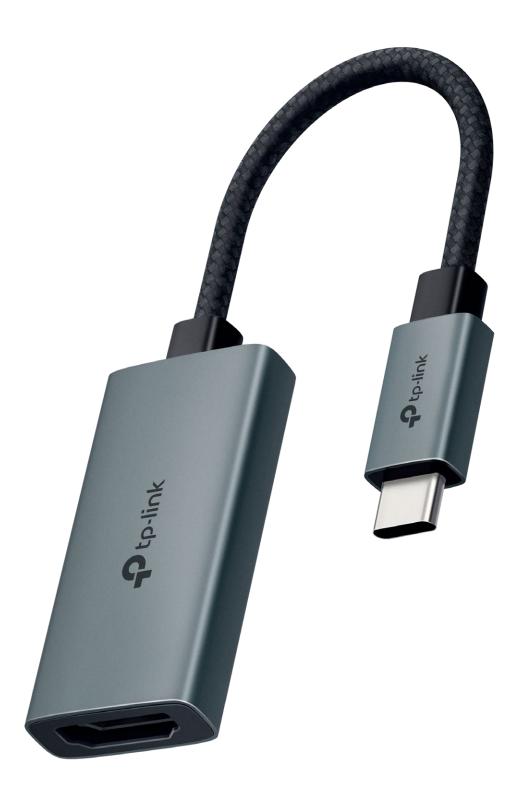

### **Scratch Resistant**

Aluminum Alloy Case

Braided Cable

TP-Link USB Type-C to HDMI Adapter UA520C